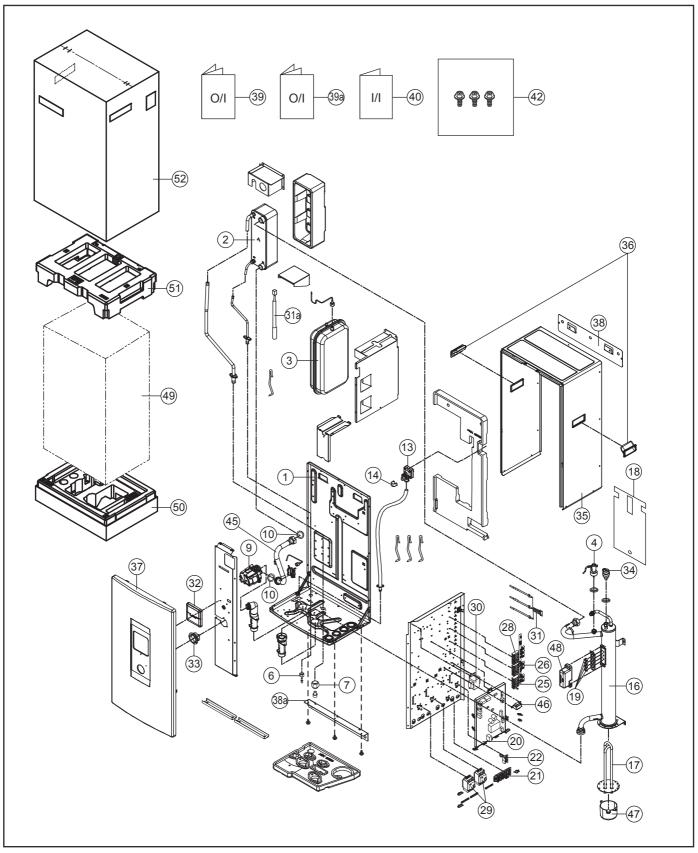

## 19.1 WH-SHF09F3E5 WH-SHF12F6E5

Note:

- The above exploded view is for the purpose of parts disassembly and replacement.
- The non-numbered parts are not kept as standard service parts.

## < Model: WH-SHF09F3E5 WH-SHF12F6E5>

| SAFETY                   | REF. NO. | DESCRIPTION & NAME                             | QTY. | WH-SHF09F3E5 | WH-SHF12F6E5 | REMARK |
|--------------------------|----------|------------------------------------------------|------|--------------|--------------|--------|
|                          | 1        | BASE PAN                                       | 1    | CWD521266    | ←            |        |
|                          | 2        | HOT WATER COIL - COMPLETE                      | 1    | CWB90C1088   | ←            |        |
|                          | 3        | RECEIVER                                       | 1    | CWB141039    | $\leftarrow$ |        |
|                          | 4        | FLOW SWITCH                                    | 1    | CWB621128    | $\leftarrow$ |        |
|                          | 6        | FLARE NUT (28 mm)                              | 1    | CWT251064    | $\leftarrow$ |        |
|                          | 7        | FLARE NUT (22 mm)                              | 1    | CWT251061    | $\leftarrow$ |        |
|                          | 9        | WATER PUMP                                     | 1    | CWB532116    | $\leftarrow$ |        |
|                          | 10       | PACKING (O-RING) I.D 32mm                      | 2    | CWB811082    | $\leftarrow$ |        |
|                          | 13       | PRESSURE RELIEVE VALVE                         | 1    | CWB621092    | $\leftarrow$ |        |
|                          | 14       | RETAINING RING D:22mm                          | 2    | CWH581007    | $\leftarrow$ |        |
|                          | 16       | BOTTLE COMPLETE                                | 1    | CWH90C0050   | CWH90C0049   |        |
|                          | 17       | HEATER ASS'Y                                   | 1    | CWA34K1026   | CWA34K1025   |        |
|                          | 18       | SOUND PROOF MATERIAL                           | 1    | CWG302835    | CWG302853    |        |
|                          | 19       | THERMOSTAT                                     | 2    | CWA151074    | <i>←</i>     |        |
| $\wedge$                 | 20       | ELECTRONIC CONTROLLER - MAIN                   | 1    | CWA73C8312   | CWA73C8313   | 0      |
| $\overline{\mathbb{A}}$  | 21       | TERMINAL BOARD ASS'Y - TO OUTDOOR              | 1    | CWA28K1217   | <i>←</i>     | 0      |
| $\overline{\mathbb{A}}$  | 22       | TERMINAL BOARD ASS'Y (A)                       | 1    | CWA28K1236   | ←            |        |
| $\underline{\mathbb{A}}$ | 25       | TERMINAL BOARD ASS'Y - TO 2,3 WAY              | 1    | CWA28K1229   | <i>←</i>     | 0      |
| $\wedge$                 | 26       | TERMINAL BOARD ASS'Y - TO HEATER               | 1    | CWA28K1230   | <i>←</i>     | 0      |
|                          | 28       | TERMINAL BOARD ASS'Y - TO TANK                 | 1    | CWA28K1231   | <i>←</i>     | 0      |
|                          | 29       | RESIDUAL CURRENT CIRCUIT BREAKER               | 1/2  | CWA181005    | <i>←</i>     | 0      |
|                          | 30       | TRANSFORMER - COMPLETE                         | 1    | CWA40C1096   | <i>←</i>     | 0      |
|                          | 31       | SENSOR - COMPLETE (WATER IN, OUT, REF<br>TEMP) | 1    | CWA50C2762   | $\leftarrow$ | 0      |
|                          | 31a      | SENSOR - COMPLETE (HEX. WATER<br>OUTLET)       | 1    | CWA50C3164   | <del>~</del> |        |
|                          | 32       | REMOTE CONTROL COMPLETE                        | 1    | CWA75C4425   | ←            | 0      |
|                          | 33       | PRESSURE GAUGE                                 | 1    | CWB070001    | $\leftarrow$ | 0      |
|                          | 34       | AIR PURGE VALVE                                | 1    | CWB621094    | <del>~</del> |        |
|                          | 35       | CABINET                                        | 1    | CWE001050A   | $\leftarrow$ |        |
|                          | 36       | HANDLE                                         | 2    | CWE161008    | <del>~</del> |        |
|                          | 37       | CABINET FRONT PLATE                            | 1    | CWE061265A   | $\leftarrow$ |        |
|                          | 38       | INSTALLING HOLDER                              | 1    | CWH361103A   | $\leftarrow$ |        |
|                          | 38a      | INSTALLING HOLDER                              | 1    | CWH361119A   | $\leftarrow$ |        |
|                          | 39       | OPERATING INSTRUCTION                          | 1    | CWF569378    | $\leftarrow$ |        |
|                          | 39a      | OPERATING INSTRUCTION                          | 1    | CWF569379    | $\leftarrow$ |        |
|                          | 40       | INSTALLATION INSTRUCTION                       | 1    | CWF616148    | $\leftarrow$ |        |
|                          | 42       | ACCESSORY - COMPLETE                           | 1    | CWH82C1754   | ←            |        |
|                          | 45       | TUBE CONNECTOR - COMPLETE                      | 1    | CWT029935    | ←            |        |
|                          | 46       | REACTOR                                        | 1    | G0C103Z00003 | <i>←</i>     |        |
|                          | 47       | TERMINAL COVER (HEATER)                        | 1    | CWH171052    | ←            |        |
|                          | 48       | TERMINAL COVER (THERMOSTAT)                    | 1    | CWH171051    | →            | 1      |
|                          | 49       | BAG                                            | 1    | CWG861447    | <i>←</i>     |        |
|                          | 50       | BASE BOARD - COMPLETE                          | 1    | CWG62C1124   |              |        |
|                          | 51       | SHOCK ABSORBER                                 | 1    | CWG713189    | <i>←</i>     |        |
|                          | 52       | C.C.CASE                                       | 1    | CWG568364    |              |        |